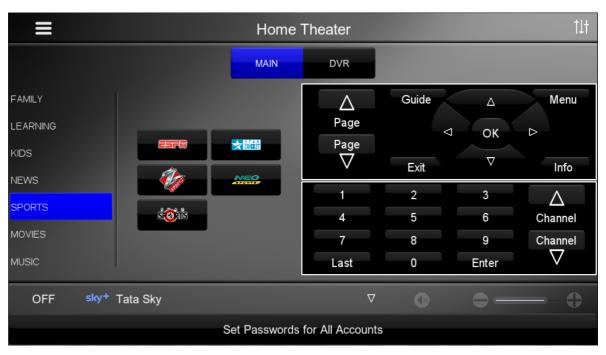

#### **CHANNELS:**

On selecting the TataSky you have a menu been opened up which allows you to switch to/search for a channel of your preference, simply press the button. You can save your favourite channels to by pressing the button. Then come back to these frequently visited channels whenever you want.

#### **REMOTE NAVIGATION:**

All your devices are centrally controlled through this user interface. Forget a thousand remotes, buttons and commands. Simply follow these guidelines to navigate through all your systems with just a touch here and a touch there! Your focus and our goal was to ensure that the system works according to you and your requirements, at your command, at any time of the day.