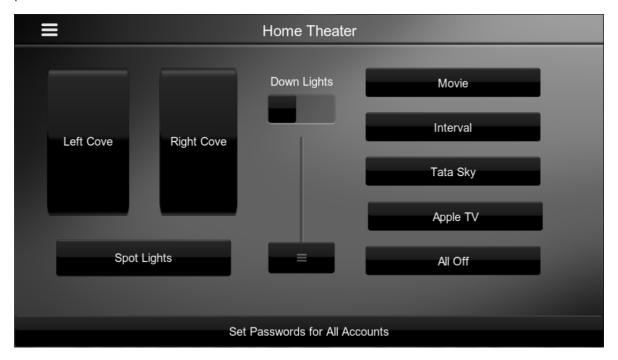

# Lighting:

To switch the mode of light/scenerio for a room of your preference, simply press the defined button.

—-

## Media:

To watch a movie, we have placed a pre defined scenario.

### All OFF:

Moving out of the room is not at all complicated as the ALL OFF button switches off all the defined equipments and lights as per the steps assigned.

For any questions or for constructive feedback, please write to us at: <a href="mailto:info@soundsense.co.in">info@soundsense.co.in</a>