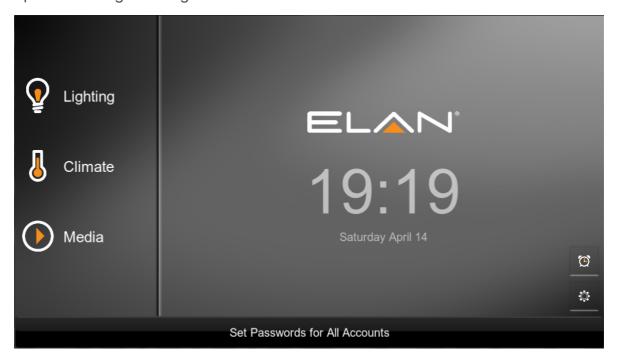

### **Button:**

At the home page of ELAN, we have Lighting, Climate & Media as selective options. A single click gets us into its individual selection bar.

\_\_\_