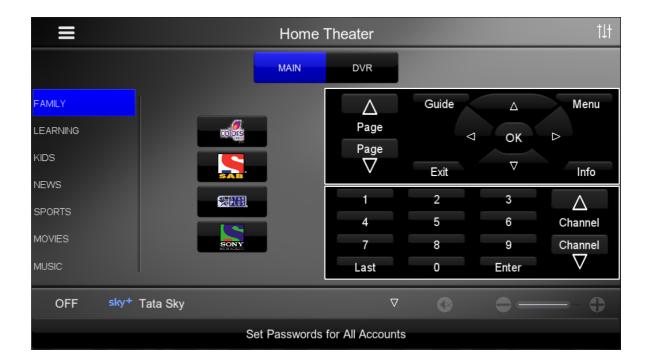

#### **CHANNELS:**

On selecting the TataSky you have a menu been opened up which allows you to switch to/search for a channel of your preference, simply press the button. You can save your favourite channels to by pressing the button. Then come back to these frequently visited channels whenever you want.

## **VOLUME:**

To increase/decrease the system's volume, simply turn the dial / press the + /-button.

\_\_\_