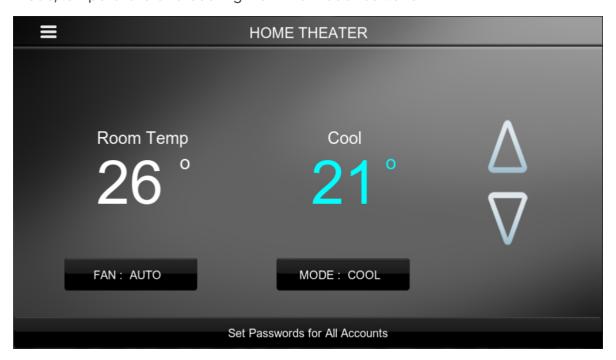

# **Climate:**

To operate AC select climate from the home page , and simply control the mode/temperature and cooling from individual buttons.

\_\_\_